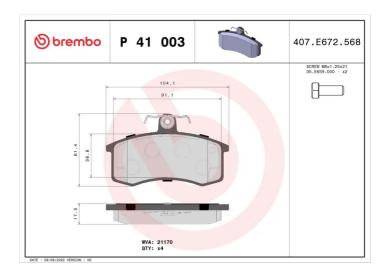

## **BRAKE PAD P 41 003**

## **Technical specifications**

| •                                |                         |                                                                             |
|----------------------------------|-------------------------|-----------------------------------------------------------------------------|
| EAN code<br><b>8020584053218</b> | Axle<br>Front           | Thickness  17 mm                                                            |
| Width<br>104 mm                  | Height 62 mm            | Braking system<br>Lucas                                                     |
| Wear indicator<br><b>Without</b> | WVA number <b>21170</b> | Accessories With accessories With anti-squeal shim With brake caliper bolts |