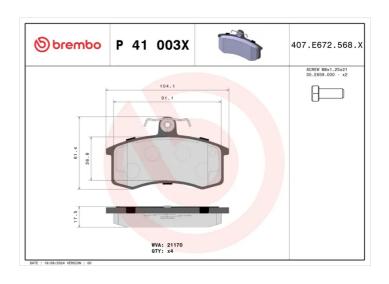

## **Technical specifications**

| recillical spe                   | ecinications            |                                                                             |
|----------------------------------|-------------------------|-----------------------------------------------------------------------------|
| EAN code                         | Axle                    | Thickness                                                                   |
| 8020584068908                    | Front                   | <b>17</b> mm                                                                |
| Width<br>104 mm                  | Height<br><b>62</b> mm  | Braking system<br><b>Lucas</b>                                              |
| Wear indicator<br><b>Without</b> | WVA number <b>21170</b> | Accessories With accessories With anti-squeal shim With brake caliper bolts |