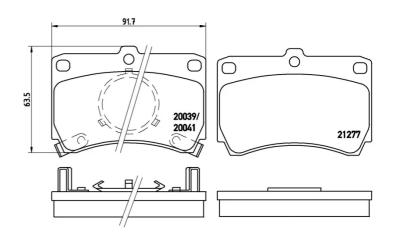

## **Technical specifications**

| EAN code                       | Axle                         | Thickness                         |
|--------------------------------|------------------------------|-----------------------------------|
| 8020584053447                  | Front                        | <b>15</b> mm                      |
|                                |                              |                                   |
| Width                          | Height                       | Braking system                    |
| <b>92</b> mm                   | <b>64</b> mm                 | Sumitomo                          |
|                                |                              |                                   |
| Wear indicator <b>Acoustic</b> | WVA number 20039,20041,21277 | Accessories With anti-squeal shim |