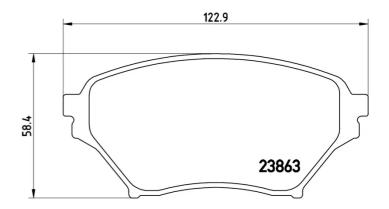

## **Technical specifications**

| EAN code                  | Axle                       | Thickness                               |
|---------------------------|----------------------------|-----------------------------------------|
| <b>8020584053669</b>      | Front                      | <b>15</b> mm                            |
| Width                     | Height                     | Braking system                          |
| <b>123</b> mm             | <b>58</b> mm               | Sumitomo                                |
| Wear indicator<br>Without | WVA number<br><b>23863</b> | Accessories<br>With anti-squeal<br>shim |