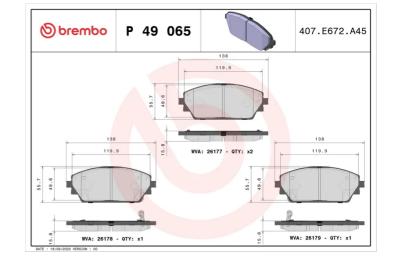

## **Technical specifications**

EAN code Axle Thickness 8020584117965 Front 16 mm

Width Height 138 mm 56 mm

Wear indicator WVA number Accessories

Acoustic 26177,26178,26179 With anti-squeal shim

**COMPATIBLE VEHICLES** 