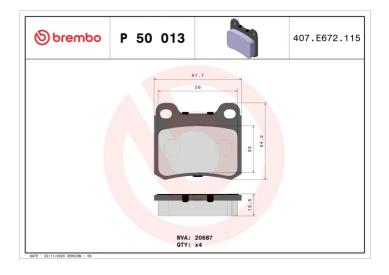

## **Technical specifications**

| EAN code<br><b>8020584053850</b> | Axle<br><b>Rear</b>    | Thickness  16 mm                        |
|----------------------------------|------------------------|-----------------------------------------|
| Width 62 mm                      | Height<br><b>54</b> mm | Braking system <b>Teves</b>             |
| Wear indicator<br><b>Without</b> | WVA number<br>20687    | Accessories<br>With anti-squeal<br>shim |