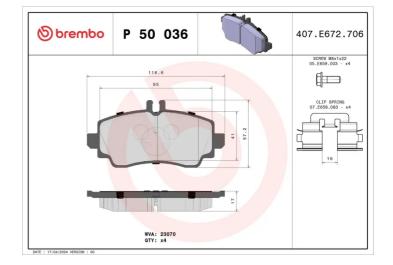

## **Technical specifications** Thickness EAN code Axle 8020584054086 Front 17 mm Width Height Braking system 116 mm 57 mm Lucas Accessories With accessories Wear indicator WVA number With anti-squeal Prepared for wear 23070 shim indicator With brake caliper bolts