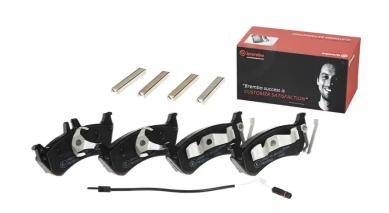

## The P 50 044 brake pad is synonymous with reliability

The Brembo brake pad guarantees ultimate safety when braking thanks to the use of more than 100 different compounds, designed according to the type of vehicle and use. Stopping distances reduced to a minimum, maximum driving comfort and silent operation are the most important features of Brembo materials. Brembo brake pads are supplied together with an extensive range of accessories and assembly kits for professionalstandard installation.

## **Technical specifications**

**Thickness** EAN code Axle 8020584054161 Rear **17** mm

Width Height Braking system

140 mm **49** mm **Bosch** 

Accessories

With accessories Wear indicator WVA number 23189,23190,23192,23718 With anti-squeal Electric

With piston clip

**COMPATIBLE VEHICLES** 