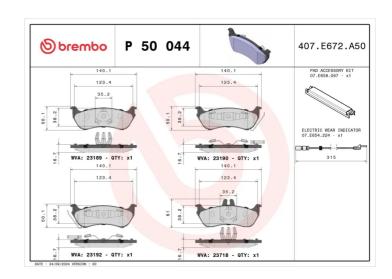

## **BRAKE PAD** P 50 044

## **Technical specifications**

**Thickness** EAN code Axle 8020584054161 Rear **17** mm

Width Height Braking system

140 mm **49** mm **Bosch** 

Accessories

With accessories Wear indicator WVA number 23189,23190,23192,23718 With anti-squeal Electric