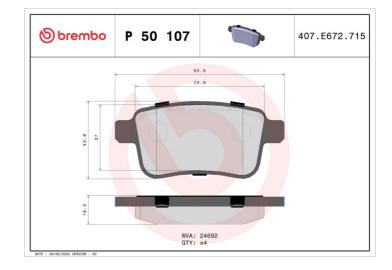

### **Technical specifications**

| EAN code                  | Axle                       | Thickness                               |
|---------------------------|----------------------------|-----------------------------------------|
| <b>8020584109427</b>      | <b>Rear</b>                | <b>16</b> mm                            |
| Width                     | Height                     | Braking system                          |
| <b>95</b> mm              | <b>44</b> mm               | <b>TRW</b>                              |
| Wear indicator<br>Without | WVA number<br><b>24692</b> | Accessories<br>With brake cali<br>bolts |

| Thickness<br><b>16</b> mm                 |
|-------------------------------------------|
| Braking system<br><b>TRW</b>              |
| Accessories<br>With brake calipe<br>bolts |