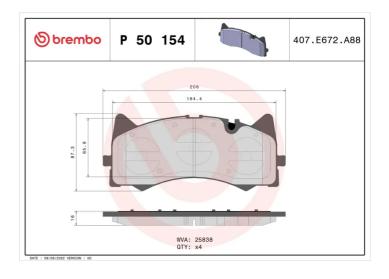

## **Technical specifications**

| EAN code<br><b>8020584116579</b> | Axle<br>Front           | Thickness<br><b>16</b> mm         |
|----------------------------------|-------------------------|-----------------------------------|
| Width 206 mm                     | Height<br><b>87</b> mm  | Braking system <b>Akebono</b>     |
| Wear indicator Without           | WVA number <b>25838</b> | Accessories With anti-squeal shim |