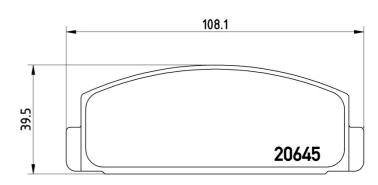

## **Technical specifications**

| EAN code<br><b>8020584054505</b> | Axle<br><b>Rear</b> | Thickness  15 mm                        |
|----------------------------------|---------------------|-----------------------------------------|
| Width 108 mm                     | Height 40 mm        | Braking system <b>Akebono</b>           |
| Wear indicator<br>Without        | WVA number<br>20645 | Accessories<br>With anti-squeal<br>shim |