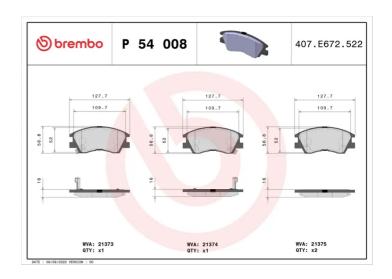

## **Technical specifications**

| Wear indicator <b>Acoustic</b>   | WVA number<br>21373,21374,21375 | Accessories With anti-squeal shim |
|----------------------------------|---------------------------------|-----------------------------------|
| Width 128 mm                     | Height 57 mm                    | Braking system Sumitomo           |
| EAN code<br><b>8020584054550</b> | Axle<br>Front                   | Thickness  17 mm                  |