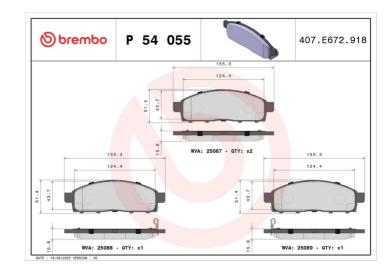

### **Technical specifications**

| EAN code       | Axle         | Thickness      |
|----------------|--------------|----------------|
| 8020584084229  | <b>Front</b> | <b>16</b> mm   |
| Width          | Height       | Braking system |
| <b>155</b> mm  | <b>51</b> mm | <b>Tokico</b>  |
| Wear indicator | WVA number   | Accessories    |

25087,25088,25089

With anti-squeal shim