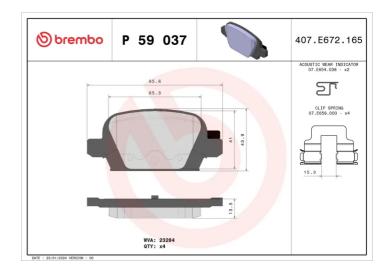

## **BRAKE PAD P 59 037**

## **Technical specifications**

| EAN code<br><b>8020584055687</b>  | Axle<br><b>Rear</b>     | Thickness  14 mm                        |
|-----------------------------------|-------------------------|-----------------------------------------|
| Width<br><b>96</b> mm             | Height<br><b>44</b> mm  | Braking system<br><b>Lucas</b>          |
| Wear indicator<br><b>Acoustic</b> | WVA number <b>23284</b> | Accessories<br>With anti-squeal<br>shim |