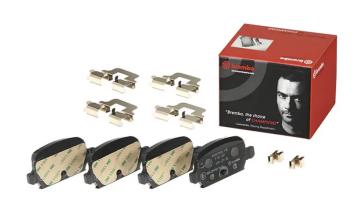

## The P 59 037 brake pad is synonymous with reliability

The Brembo brake pad guarantees ultimate safety when braking thanks to the use of more than 100 different compounds, designed according to the type of vehicle and use. Stopping distances reduced to a minimum, maximum driving comfort and silent operation are the most important features of Brembo materials. Brembo brake pads are supplied together with an extensive range of accessories and assembly kits for professional-standard installation.

- ✓ OE-equivalent
- Brembo quality
- ✓ ECE-R90 certificate
- Safety
- Performance
- Comfort