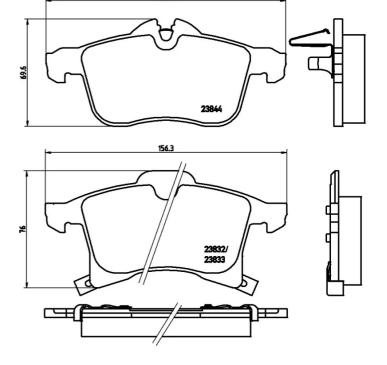

## **Technical specifications**

| EAN code      | Axle         | Thickness      |
|---------------|--------------|----------------|
| 8020584055762 | Front        | <b>20</b> mm   |
|               |              |                |
| Width         | Height       | Braking system |
| <b>155</b> mm | <b>70</b> mm | Teves          |
|               |              |                |
|               |              | Accessories    |

Wear indicator WVA number Acoustic 23832,23833,23844

Accessories
With accessories
With anti-squeal
shim
With piston clip