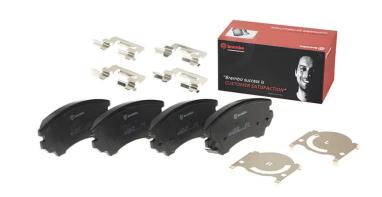

## The P 59 055 brake pad is synonymous with reliability

The Brembo brake pad guarantees ultimate safety when braking thanks to the use of more than 100 different compounds, designed according to the type of vehicle and use. Stopping distances reduced to a minimum, maximum driving comfort and silent operation are the most important features of Brembo materials. Brembo brake pads are supplied together with an extensive range of accessories and assembly kits for professional-standard installation.

- Brembo quality
- ✓ ECE-R90 certificate
- Safety
- Performance
- ✓ Comfort
- ✓ With accessories