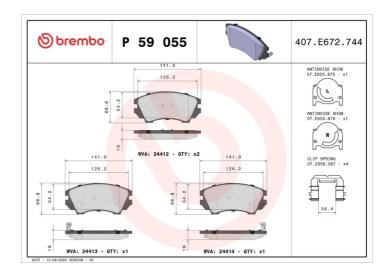

## **BRAKE PAD P 59 055**

## **Technical specifications**

| EAN code<br><b>8020584061596</b> | Axle<br>Front                          | Thickness 19 mm                                    |
|----------------------------------|----------------------------------------|----------------------------------------------------|
| Width 142 mm                     | Height 62 mm                           | Braking system<br><b>Mando</b>                     |
| Wear indicator Acoustic          | WVA number<br><b>24412,24413,24414</b> | Accessories With accessories With anti-squeal shim |