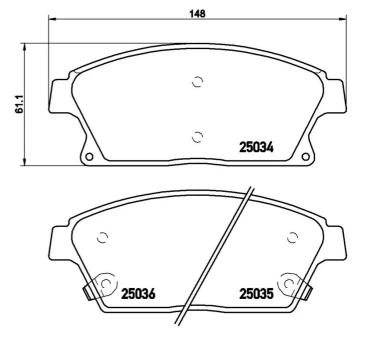

## **Technical specifications**

Axle

| 8020584083901                     | Front                                  | <b>19</b> mm                                                        |
|-----------------------------------|----------------------------------------|---------------------------------------------------------------------|
| Width 148 mm                      | Height<br><b>61</b> mm                 | Braking system<br>Bosch                                             |
| Wear indicator<br><b>Acoustic</b> | WVA number<br><b>25034,25035,25036</b> | Accessories With accessories With anti-squeal shim With piston clip |