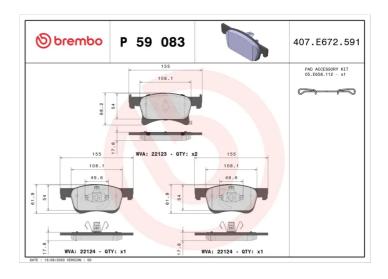

## **BRAKE PAD P 59 083**

## **Technical specifications**

| EAN code<br><b>8020584080986</b>  | Axle<br>Front             | Thickness 18 mm                                                     |
|-----------------------------------|---------------------------|---------------------------------------------------------------------|
| Width 155 mm                      | Height 62 mm              | Braking system <b>Teves</b>                                         |
| Wear indicator<br><b>Acoustic</b> | WVA number<br>22123,22124 | Accessories With accessories With anti-squeal shim With piston clip |