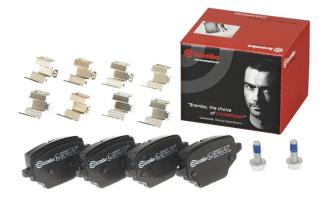

## **BRAKE PAD** P 59 098

The P 59 098 brake pad is synonymous with reliability

The Brembo brake pad guarantees ultimate safety when braking thanks to the use of more than 100 different compounds, designed according to the type of vehicle and use. Stopping distances reduced to a minimum, maximum driving comfort and silent operation are the most important features of Brembo materials. Brembo brake pads are supplied together with an extensive range of accessories and assembly kits for professionalstandard installation.

- OE-equivalent
- Brembo quality
- ECE-R90 certificate
- Safety
- Performance
- Comfort
- With accessories