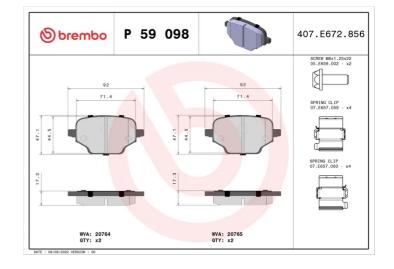

#### **Technical specifications** Thickness EAN code Axle 8020584116630 Rear 17 mm Width Height Braking system 92 mm 47 mm TRW Accessories With accessories Wear indicator WVA number With anti-squeal Without 20764,20765 shim With brake caliper bolts