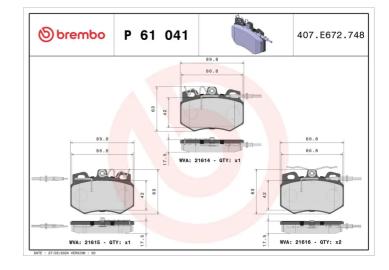

### **Technical specifications**

| EAN code                          | Axle                            | Thickness                               |
|-----------------------------------|---------------------------------|-----------------------------------------|
| 8020584056172                     | Front                           | <b>18</b> mm                            |
| Width                             | Height                          | Braking system                          |
| <b>90</b> mm                      | <b>63</b> mm                    | <b>Bendix</b>                           |
| Wear indicator<br><b>Electric</b> | WVA number<br>21614,21615,21616 | Accessories<br>With anti-squeal<br>shim |