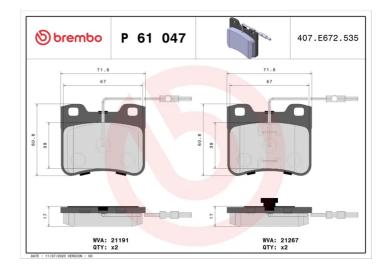

## **BRAKE PAD** P 61 047

## **Technical specifications**

| EAN code                   | Axle                          | Thickness                         |
|----------------------------|-------------------------------|-----------------------------------|
| 8020584056233              | Front                         | <b>17</b> mm                      |
|                            |                               |                                   |
| Width                      | Height                        | Braking system                    |
| <b>72</b> mm               | <b>61</b> mm                  | Teves                             |
|                            |                               |                                   |
| Wear indicator<br>Electric | WVA number <b>21191,21267</b> | Accessories With anti-squeal shim |