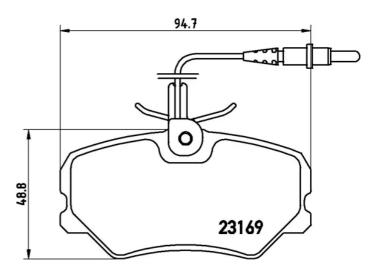

## **Technical specifications**

Wear indicator

Electric

| EAN code      | Axle         | Thickness      |
|---------------|--------------|----------------|
| 8020584056264 | Front        | <b>19</b> mm   |
| Width         | Height       | Braking system |
| <b>95</b> mm  | <b>49</b> mm | <b>Lucas</b>   |

WVA number

23169,23170

Accessories With accessories With anti-squeal shim With brake caliper bolts

COMPATIBLE VEHICLES