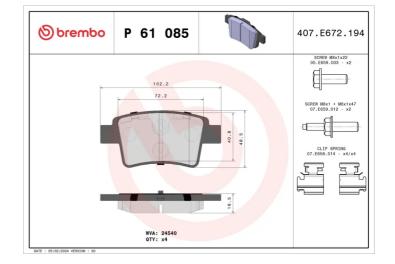

- OE-equivalent
- Brembo quality
- ECE-R90 certificate
- Safety
- Performance
- Comfort
- With accessories

| Technical specifications         |                            |                                                                                            |
|----------------------------------|----------------------------|--------------------------------------------------------------------------------------------|
| EAN code                         | Axle                       | Thickness                                                                                  |
| <b>8020584061633</b>             | <b>Rear</b>                | <b>16</b> mm                                                                               |
| Width                            | Height                     | Braking system                                                                             |
| <b>103</b> mm                    | <b>48</b> mm               | <b>Bosch</b>                                                                               |
| Wear indicator<br><b>Without</b> | WVA number<br><b>24540</b> | Accessories<br>With accessories<br>With anti-squeal<br>shim<br>With brake caliper<br>bolts |