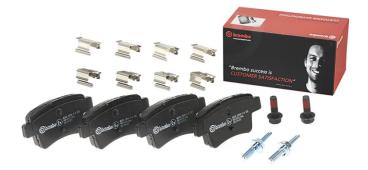

## **BRAKE PAD** P 61 085

The P 61 085 brake pad is synonymous with reliability

The Brembo brake pad guarantees ultimate safety when braking thanks to the use of more than 100 different compounds, designed according to the type of vehicle and use. Stopping distances reduced to a minimum, maximum driving comfort and silent operation are the most important features of Brembo materials. Brembo brake pads are supplied together with an extensive range of accessories and assembly kits for professionalstandard installation.

- OE-equivalent
- Brembo quality
- ECE-R90 certificate
- Safety
- Performance
- Comfort
- With accessories

| Technical specifications         |                            |                                                                                            |
|----------------------------------|----------------------------|--------------------------------------------------------------------------------------------|
| EAN code                         | Axle                       | Thickness                                                                                  |
| <b>8020584061633</b>             | <b>Rear</b>                | <b>16</b> mm                                                                               |
| Width                            | Height                     | Braking system                                                                             |
| <b>103</b> mm                    | <b>48</b> mm               | <b>Bosch</b>                                                                               |
| Wear indicator<br><b>Without</b> | WVA number<br><b>24540</b> | Accessories<br>With accessories<br>With anti-squeal<br>shim<br>With brake caliper<br>bolts |