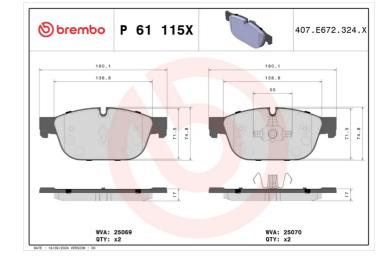

## **Technical specifications**

| EAN code                                         | Axle                             | Thickness                                                                       |
|--------------------------------------------------|----------------------------------|---------------------------------------------------------------------------------|
| <b>8020584121733</b>                             | Front                            | <b>17</b> mm                                                                    |
| Width                                            | Height                           | Braking system                                                                  |
| <b>180</b> mm                                    | <b>75</b> mm                     | <b>Teves</b>                                                                    |
| Wear indicator<br>Prepared for wear<br>indicator | WVA number<br><b>25069,25070</b> | Accessories<br>With accessories<br>With anti-squeal<br>shim<br>With piston clip |