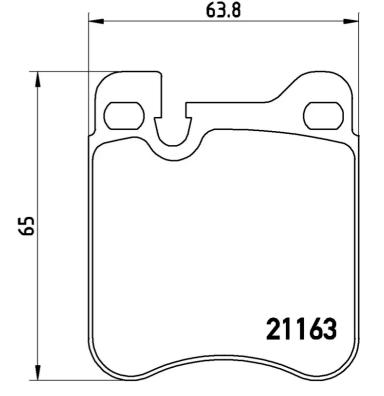

## **Technical specifications**

| EAN code                                         | Axle                       | Thickness                              |
|--------------------------------------------------|----------------------------|----------------------------------------|
| <b>8020584061817</b>                             | <b>Rear</b>                | <b>15</b> mm                           |
| Width                                            | Height                     | Braking system                         |
| <b>64</b> mm                                     | <b>65</b> mm               | <b>Teves</b>                           |
| Wear indicator<br>Prepared for wear<br>indicator | WVA number<br><b>21163</b> | Accessories<br>With anti-squea<br>shim |