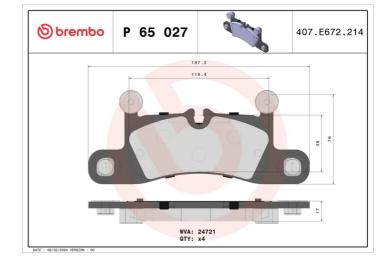

### **Technical specifications**

| EAN code                                         | Axle                       | Thickness                                   |
|--------------------------------------------------|----------------------------|---------------------------------------------|
| <b>8020584103654</b>                             | Rear                       | <b>17</b> mm                                |
| Width                                            | Height                     | Braking sys                                 |
| <b>188</b> mm                                    | <b>80</b> mm               | <b>Brembo</b>                               |
| Wear indicator<br>Prepared for wear<br>indicator | WVA number<br><b>24721</b> | Accessories<br>With anti-se<br>shim<br>With |

|      | Thickness       |
|------|-----------------|
|      | <b>17</b> mm    |
|      |                 |
|      | Braking system  |
|      | Brembo          |
|      |                 |
|      | Accessories     |
| nber | With anti-squea |

eal With counterweights