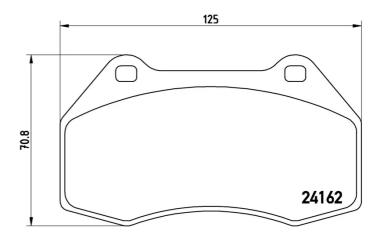

## **Technical specifications**

| EAN code                         | Axle                       | Thickness                               |
|----------------------------------|----------------------------|-----------------------------------------|
| <b>8020584056998</b>             | <b>Front</b>               | <b>15</b> mm                            |
| Width                            | Height                     | Braking system                          |
| <b>125</b> mm                    | <b>71</b> mm               | <b>Brembo</b>                           |
| Wear indicator<br><b>Without</b> | WVA number<br><b>24162</b> | Accessories<br>With anti-squeal<br>shim |