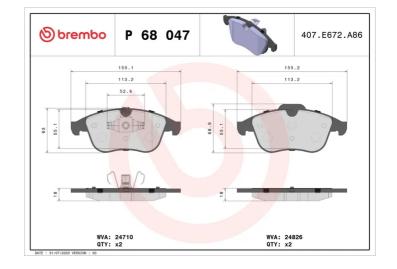

#### **Technical specifications** Thickness EAN code Axle 8020584061985 Front 18 mm Width Height Braking system 155 mm 63 mm Teves Accessories With accessories Wear indicator WVA number With anti-squeal Without 24710,24826 shim With piston clip