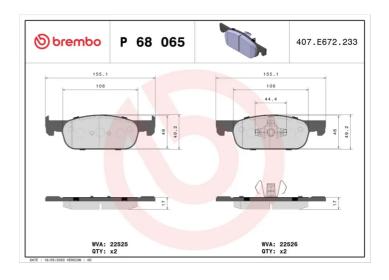

## **BRAKE PAD P 68 065**

## **Technical specifications**

| EAN code<br><b>8020584084199</b> | Axle<br>Front             | Thickness  17 mm                                                    |
|----------------------------------|---------------------------|---------------------------------------------------------------------|
| Width 155 mm                     | Height <b>49</b> mm       | Braking system <b>Teves</b>                                         |
| Wear indicator<br><b>Without</b> | WVA number<br>22525,22526 | Accessories With accessories With anti-squeal shim With piston clip |