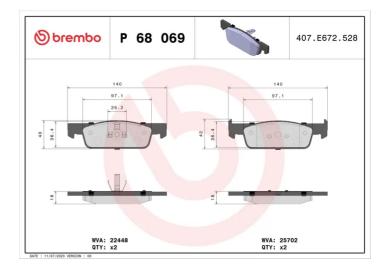

## **Technical specifications**

| EAN code<br><b>8020584087145</b> | Axle<br>Front                 | Thickness  18 mm                  |
|----------------------------------|-------------------------------|-----------------------------------|
| Width<br>140 mm                  | Height<br><b>40</b> mm        | Braking system <b>Teves</b>       |
| Wear indicator<br><b>Without</b> | WVA number <b>22448,25702</b> | Accessories With anti-squeal shim |