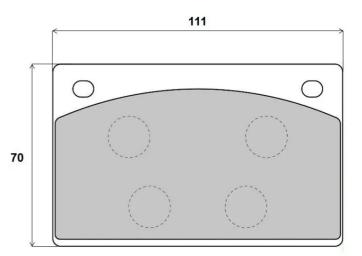

## **Technical specifications**

| EAN code<br><b>8020584057025</b> | Axle<br><b>Rear</b>                     | Thickness<br><b>16</b> mm   |
|----------------------------------|-----------------------------------------|-----------------------------|
| Width<br>111 mm                  | Height <b>70</b> mm                     | Braking system  AP Lockheed |
| Wear indicator<br><b>Without</b> | Accessories<br>With anti-squeal<br>shim |                             |