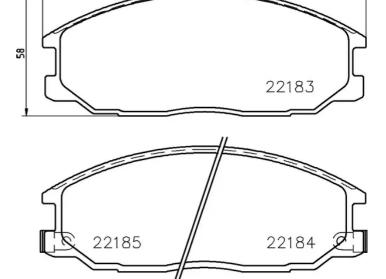

## **Technical specifications**

| EAN code                          | Axle                            | Thickness                               |
|-----------------------------------|---------------------------------|-----------------------------------------|
| <b>8020584086940</b>              | Front                           | <b>17</b> mm                            |
| Width                             | Height                          | Braking system                          |
| <b>149</b> mm                     | <b>58</b> mm                    | <b>Mando</b>                            |
| Wear indicator<br><b>Acoustic</b> | WVA number<br>22183,22184,22185 | Accessories<br>With anti-squeal<br>shim |