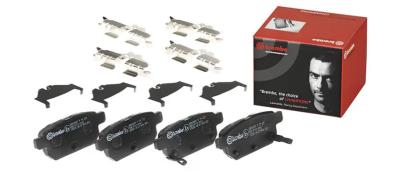

## **BRAKE PAD** P 79 029

## The P 79 029 brake pad is synonymous with reliability

The Brembo brake pad guarantees ultimate safety when braking thanks to the use of more than 100 different compounds, designed according to the type of vehicle and use. Stopping distances reduced to a minimum, maximum driving comfort and silent operation are the most important features of Brembo materials. Brembo brake pads are supplied together with an extensive range of accessories and assembly kits for professionalstandard installation.

- OE-equivalent
- Brembo quality
- ECE-R90 certificate
- Safety
- Performance
- Comfort

Acoustic

With accessories

25258,25259,25260

shim

With piston clip

**COMPATIBLE VEHICLES** 