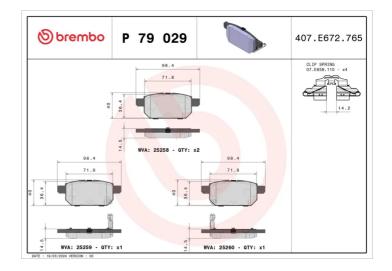

## **Technical specifications**

| EAN code       | Axle              | Thickness                            |
|----------------|-------------------|--------------------------------------|
| 8020584108925  | Rear              | <b>14</b> mm                         |
| Width          | Height            | Braking system                       |
| <b>99</b> mm   | <b>40</b> mm      | Akebono                              |
|                |                   | Accessories                          |
| Wear indicator | WVA number        | With accessories<br>With anti-squeal |
| A              | 25250 25250 25260 | with anti-squear                     |

25258,25259,25260

shim

With piston clip

**COMPATIBLE VEHICLES** 