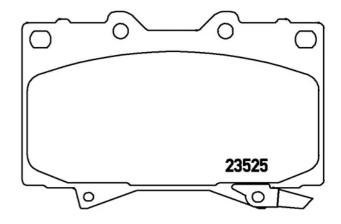

## **Technical specifications**

Thickness EAN code Axle 8020584057834 Front **18** mm

Width Height Braking system Sumitomo **120** mm **78** mm

Wear indicator WVA number

With anti-squeal Acoustic 23524,23525 shim