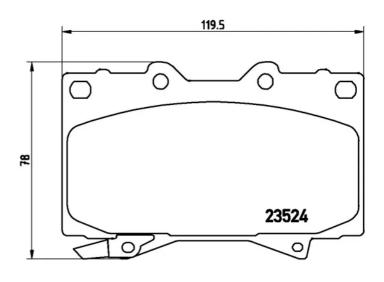

## **Technical specifications**

Thickness EAN code Axle 8020584057834 Front **18** mm

Width Height Braking system Sumitomo **120** mm **78** mm

Wear indicator WVA number

With anti-squeal Acoustic 23524,23525 shim