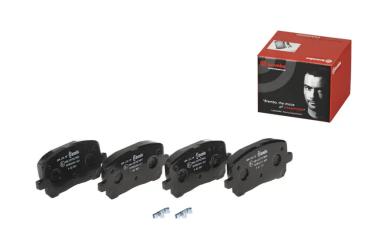

## **BRAKE PAD P 83 061**

## The P 83 061 brake pad is synonymous with reliability

The Brembo brake pad guarantees ultimate safety when braking thanks to the use of more than 100 different compounds, designed according to the type of vehicle and use. Stopping distances reduced to a minimum, maximum driving comfort and silent operation are the most important features of Brembo materials. Brembo brake pads are supplied together with an extensive range of accessories and assembly kits for professional-standard installation.

- Brembo quality
- ✓ ECE-R90 certificate
- Safety
- Performance
- Comfort