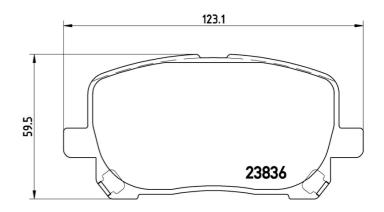

## **Technical specifications**

| EAN code<br>8020584057964  | Axle<br>Front           | Thickness  17 mm                        |
|----------------------------|-------------------------|-----------------------------------------|
|                            |                         | 17 mm                                   |
| Width 123 mm               | Height 60 mm            | Braking system <b>Akebono</b>           |
| 125 mm                     | <b>60</b> mm            | AKEDONO                                 |
| Wear indicator<br>Acoustic | WVA number <b>23836</b> | Accessories<br>With anti-squeal<br>shim |