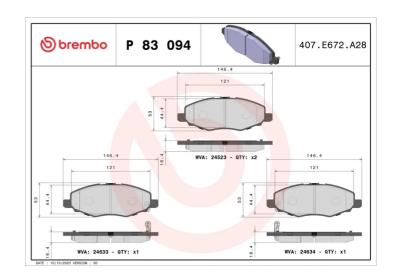

## **BRAKE PAD** P 83 094

## **Technical specifications**

Axle

| 8020584062326            | Front                                  | <b>16</b> mm                 |
|--------------------------|----------------------------------------|------------------------------|
| Width<br><b>147</b> mm   | Height 53 mm                           | Braking system  Advics       |
| Wear indicator  Acoustic | WVA number<br><b>24523,24633,24634</b> | Accessories With anti-squeal |

**Thickness** 

shim

**COMPATIBLE VEHICLES** 