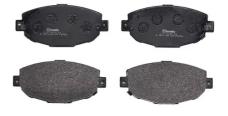

## BRAKE PAD P 83 104

The P 83 104 brake pad is synonymous with reliability

The Brembo brake pad guarantees ultimate safety when braking thanks to the use of more than 100 different compounds, designed according to the type of vehicle and use. Stopping distances reduced to a minimum, maximum driving comfort and silent operation are the most important features of Brembo materials. Brembo brake pads are supplied together with an extensive range of accessories and assembly kits for professionalstandard installation.

### **Technical specifications**

| EAN code                          | Axle                       | Thickness                               |
|-----------------------------------|----------------------------|-----------------------------------------|
| <b>8020584090909</b>              | Front                      | <b>18</b> mm                            |
| Width                             | Height                     | Braking system                          |
| <b>144</b> mm                     | <b>69</b> mm               | <b>Akebono</b>                          |
| Wear indicator<br><b>Acoustic</b> | WVA number<br><b>24892</b> | Accessories<br>With anti-squeal<br>shim |