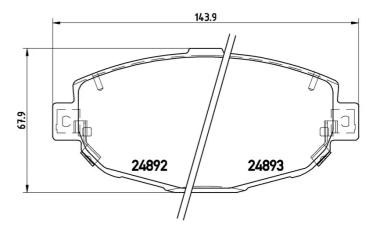

### **Technical specifications**

| EAN code                          | Axle                       | Thickness                               |
|-----------------------------------|----------------------------|-----------------------------------------|
| <b>8020584090909</b>              | Front                      | <b>18</b> mm                            |
| Width                             | Height                     | Braking system                          |
| <b>144</b> mm                     | <b>69</b> mm               | <b>Akebono</b>                          |
| Wear indicator<br><b>Acoustic</b> | WVA number<br><b>24892</b> | Accessories<br>With anti-squeal<br>shim |