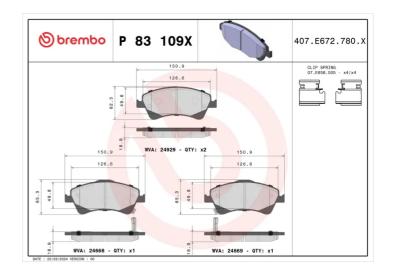

## **Technical specifications**

Axle

| 8020584121924                     | Front                                  | <b>19</b> mm                                       |
|-----------------------------------|----------------------------------------|----------------------------------------------------|
| Width<br>151 mm                   | Height<br><b>65</b> mm                 | Braking system <b>Bosch</b>                        |
| Wear indicator<br><b>Acoustic</b> | WVA number<br><b>24668,24669,24929</b> | Accessories With accessories With anti-squeal shim |