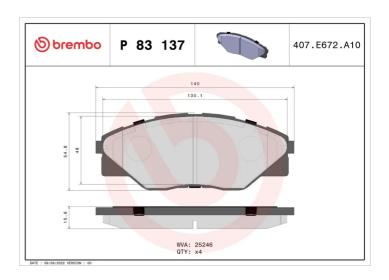

## **BRAKE PAD P 83 137**

## **Technical specifications**

| EAN code       | Axle         | Thickness             |
|----------------|--------------|-----------------------|
| 8020584103838  | Front        | <b>16</b> mm          |
|                |              |                       |
| Width          | Height       | Braking system        |
| <b>140</b> mm  | <b>55</b> mm | Advics                |
|                |              |                       |
| Wear indicator | WVA number   | Accessories           |
| Without        | 25246        | With anti-squeal shim |