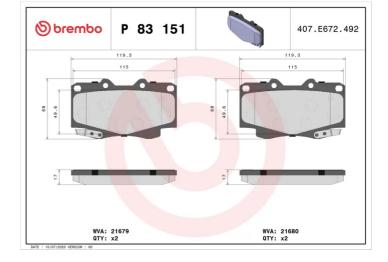

### **Technical specifications**

| EAN code                          | Axle                             | Thickness                               |
|-----------------------------------|----------------------------------|-----------------------------------------|
| <b>8020584109885</b>              | Front                            | <b>18</b> mm                            |
| Width                             | Height                           | Braking system                          |
| <b>119</b> mm                     | <b>68</b> mm                     | <b>Sumitomo</b>                         |
| Wear indicator<br><b>Acoustic</b> | WVA number<br><b>21679,21680</b> | Accessories<br>With anti-squeal<br>shim |