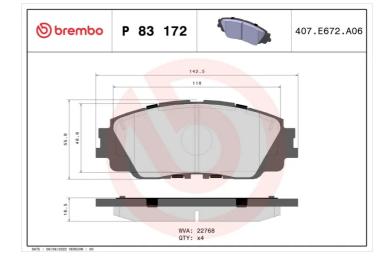

### **Technical specifications**

| EAN code                  | Axle                       | Thickness                               |
|---------------------------|----------------------------|-----------------------------------------|
| <b>8020584069530</b>      | Front                      | <b>17</b> mm                            |
| Width                     | Height                     | Braking system                          |
| <b>143</b> mm             | <b>56</b> mm               | <b>Akebono</b>                          |
| Wear indicator<br>Without | WVA number<br><b>22768</b> | Accessories<br>With anti-squeal<br>shim |