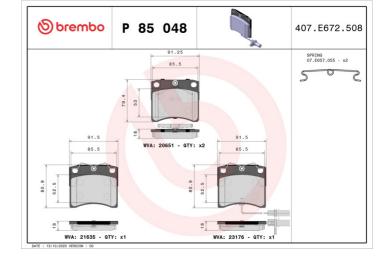

## BRAKE PAD P 85 048

The P 85 048 brake pad is synonymous with reliability

The Brembo brake pad guarantees ultimate safety when braking thanks to the use of more than 100 different compounds, designed according to the type of vehicle and use. Stopping distances reduced to a minimum, maximum driving comfort and silent operation are the most important features of Brembo materials. Brembo brake pads are supplied together with an extensive range of accessories and assembly kits for professionalstandard installation.