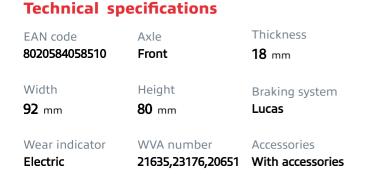

## 🔊 brembo

## BRAKE PAD P 85 048

The P 85 048 brake pad is synonymous with reliability

The Brembo brake pad guarantees ultimate safety when braking thanks to the use of more than 100 different compounds, designed according to the type of vehicle and use. Stopping distances reduced to a minimum, maximum driving comfort and silent operation are the most important features of Brembo materials. Brembo brake pads are supplied together with an extensive range of accessories and assembly kits for professionalstandard installation.

- OE-equivalent
- Brembo quality
- ECE-R90 certificate
- Safety
- Performance
- Comfort
- With accessories





## **COMPATIBLE VEHICLES**





## **COMPATIBLE OE PART NUMBERS**

| 7D0698151C | AUDI  |
|------------|-------|
| 7D0698151H | AUDI  |
| 7D0698151C | SEAT  |
| 7D0698151H | SEAT  |
| 7D0698151C | SKODA |
| 7D0698151H | SKODA |
| 7D0698151C | VW    |
| 7D0698151H | VW    |