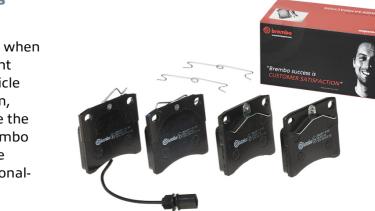

## BRAKE PAD P 85 048

The P 85 048 brake pad is synonymous with reliability

The Brembo brake pad guarantees ultimate safety when braking thanks to the use of more than 100 different compounds, designed according to the type of vehicle and use. Stopping distances reduced to a minimum, maximum driving comfort and silent operation are the most important features of Brembo materials. Brembo brake pads are supplied together with an extensive range of accessories and assembly kits for professionalstandard installation.