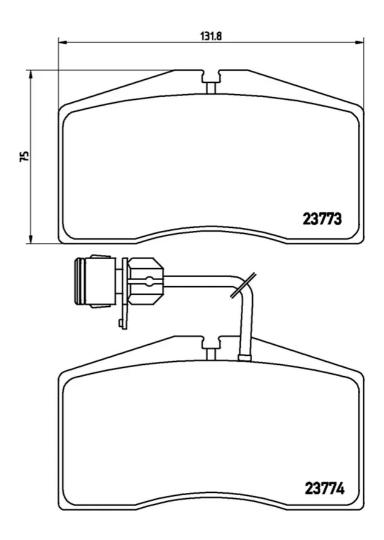

## **Technical specifications**

Thickness EAN code Axle 8020584058565 Front **18** mm

Width Height Braking system

Brembo **132** mm **75** mm

Wear indicator WVA number

With anti-squeal Electric 23773,23774