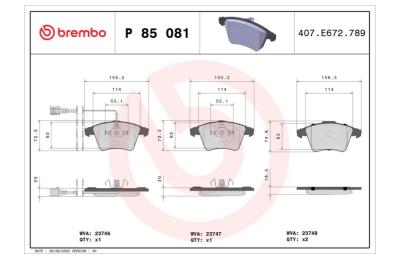

- OE-equivalent
- Brembo quality
- ECE-R90 certificate
- Safety
- Performance
- Comfort
- With accessories

| Technical specifications          |                                 |                                                                                 |
|-----------------------------------|---------------------------------|---------------------------------------------------------------------------------|
| EAN code                          | Axle                            | Thickness                                                                       |
| 8020584058848                     | Front                           | <b>20</b> mm                                                                    |
| Width                             | Height                          | Braking system                                                                  |
| <b>155</b> mm                     | <b>73</b> mm                    | <b>Teves</b>                                                                    |
| Wear indicator<br><b>Electric</b> | WVA number<br>23746,23747,23749 | Accessories<br>With accessories<br>With anti-squeal<br>shim<br>With piston clip |