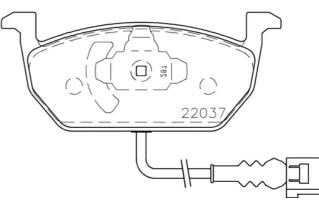

Wear indicator WVA number 22035,22036,22037

Electric

With accessories With anti-squeal shim With piston clip

**COMPATIBLE VEHICLES** 