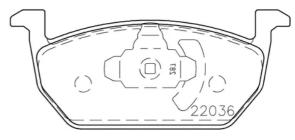

Wear indicator WVA number 22035,22036,22037

Electric

With accessories With anti-squeal shim With piston clip

**COMPATIBLE VEHICLES** 