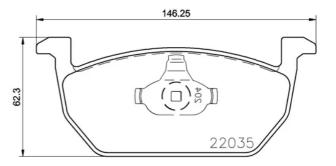

## **Technical specifications**

| EAN code             | Axle         | Thickness      |
|----------------------|--------------|----------------|
| <b>8020584112502</b> | <b>Front</b> | <b>17</b> mm   |
| Width                | Height       | Braking system |
| <b>146</b> mm        | <b>62</b> mm | <b>Teves</b>   |
|                      |              | Accessories    |

Wear indicator WVA number 22035,22036,22037

Electric

With accessories With anti-squeal shim With piston clip

**COMPATIBLE VEHICLES** 