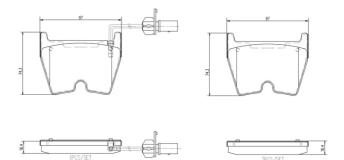

## **Technical specifications**

| EAN code                          | Axle                             | Thickness                               |
|-----------------------------------|----------------------------------|-----------------------------------------|
| <b>8020584112595</b>              | Front                            | <b>17</b> mm                            |
| Width                             | Height                           | Braking system                          |
| <b>97</b> mm                      | <b>74</b> mm                     | Brembo                                  |
| Wear indicator<br><b>Electric</b> | WVA number<br><b>23751,24516</b> | Accessories<br>With anti-squeal<br>shim |