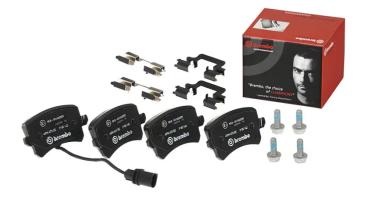

## **BRAKE PAD** P 85 142

The P 85 142 brake pad is synonymous with reliability

The Brembo brake pad guarantees ultimate safety when braking thanks to the use of more than 100 different compounds, designed according to the type of vehicle and use. Stopping distances reduced to a minimum, maximum driving comfort and silent operation are the most important features of Brembo materials. Brembo brake pads are supplied together with an extensive range of accessories and assembly kits for professionalstandard installation.

- OE-equivalent
- Brembo quality
- ECE-R90 certificate
- Safety
- Performance
- Comfort
- With accessories

| Technical specifications          |                                  |                                                                                            |
|-----------------------------------|----------------------------------|--------------------------------------------------------------------------------------------|
| EAN code                          | Axle                             | Thickness                                                                                  |
| <b>8020584112786</b>              | <b>Rear</b>                      | <b>17</b> mm                                                                               |
| Width                             | Height                           | Braking system                                                                             |
| <b>106</b> mm                     | <b>56</b> mm                     | <b>Lucas</b>                                                                               |
| Wear indicator<br><b>Electric</b> | WVA number<br><b>24483,22186</b> | Accessories<br>With anti-squeal<br>shim<br>With brake caliper<br>bolts<br>With accessories |