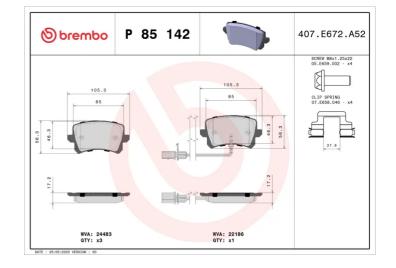

## **BRAKE PAD** P 85 142

The P 85 142 brake pad is synonymous with reliability

The Brembo brake pad guarantees ultimate safety when braking thanks to the use of more than 100 different compounds, designed according to the type of vehicle and use. Stopping distances reduced to a minimum, maximum driving comfort and silent operation are the most important features of Brembo materials. Brembo brake pads are supplied together with an extensive range of accessories and assembly kits for professionalstandard installation.

- OE-equivalent
- Brembo quality
- ECE-R90 certificate
- Safety
- Performance
- Comfort
- With accessories

| Technical specifications          |                                  |                                                                                            |
|-----------------------------------|----------------------------------|--------------------------------------------------------------------------------------------|
| EAN code                          | Axle                             | Thickness                                                                                  |
| <b>8020584112786</b>              | <b>Rear</b>                      | <b>17</b> mm                                                                               |
| Width                             | Height                           | Braking system                                                                             |
| <b>106</b> mm                     | <b>56</b> mm                     | <b>Lucas</b>                                                                               |
| Wear indicator<br><b>Electric</b> | WVA number<br><b>24483,22186</b> | Accessories<br>With anti-squeal<br>shim<br>With brake caliper<br>bolts<br>With accessories |