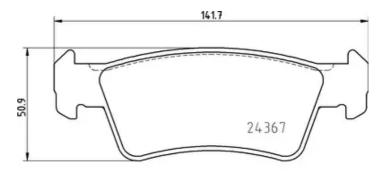

## **Technical specifications**

EAN code Axle Thickness **8020584087008 Rear 19** mm

Width Height Braking system

142 mm 51 mm Teves

Accessories

Wear indicator WVA number Electric 24367,24368,24645

With accessories With anti-squeal