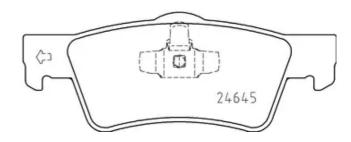

## **Technical specifications**

EAN code Axle Thickness **8020584087008 Rear 19** mm

Width Height Braking system

142 mm 51 mm Teves

Accessories

Wear indicator WVA number Electric 24367,24368,24645

With accessories With anti-squeal