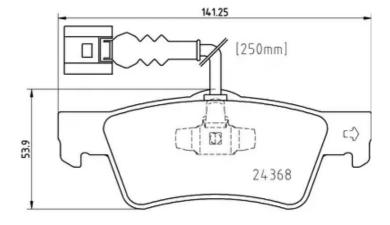

## **Technical specifications**

EAN code Axle Thickness **8020584087008 Rear 19** mm

Width Height Braking system

142 mm 51 mm Teves

Accessories

Wear indicator WVA number Electric 24367,24368,24645

With accessories With anti-squeal