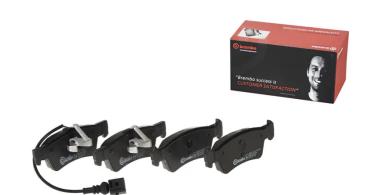

## **BRAKE PAD P 85 163**

## The P 85 163 brake pad is synonymous with reliability

The Brembo brake pad guarantees ultimate safety when braking thanks to the use of more than 100 different compounds, designed according to the type of vehicle and use. Stopping distances reduced to a minimum, maximum driving comfort and silent operation are the most important features of Brembo materials. Brembo brake pads are supplied together with an extensive range of accessories and assembly kits for professional-standard installation.

- ✓ OE-equivalent
- Brembo quality
- ✓ ECE-R90 certificate
- Safety
- Performance
- ✓ Comfort
- ✓ With accessories