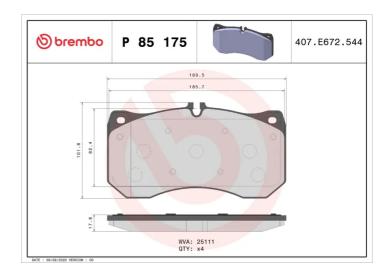

## **BRAKE PAD P 85 175**

## **Technical specifications**

**Thickness** Axle EAN code 8020584113424 Front 18 mm Width Height Braking system **190** mm **102** mm Brembo Wear indicator Accessories WVA number Prepared for wear With anti-squeal 25111