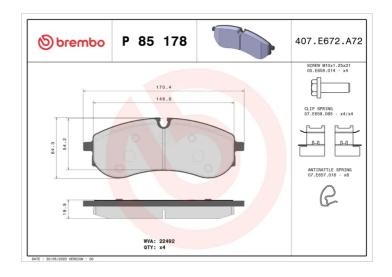

## **Technical specifications**

| EAN code<br><b>8020584117149</b>           | Axle<br><b>Rear</b>        | Thickness<br><b>20</b> mm                                                   |
|--------------------------------------------|----------------------------|-----------------------------------------------------------------------------|
| Width <b>171</b> mm                        | Height<br><b>64</b> mm     | Braking system  Pagid                                                       |
| Wear indicator Prepared for wear indicator | WVA number<br><b>22492</b> | Accessories With accessories With anti-squeal shim With brake caliper bolts |